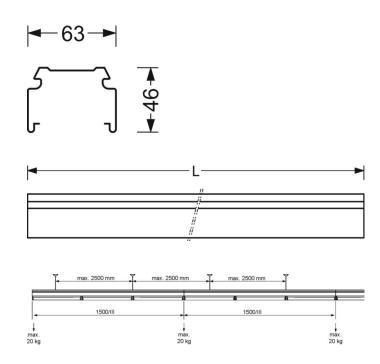

### **MECHANICS**

| Housing colour         | traffic white RAL 9016                         |
|------------------------|------------------------------------------------|
| Dimensions (LxWxH/DxH) | 2302mm x 63mm x 46mm                           |
| Weight (net)           | 2.375kg                                        |
| Type of installation   | Mounting rail system installation,             |
|                        | Ceiling-mounted light structure, Pendant light |
|                        | structure, Ceiling-mounted mounting rail       |
|                        | installation, Ceiling-mounted mounting rail    |
|                        | installation on T-system, Pendulum mounting    |
|                        | rail assembly on chain, Pendulum mounting      |
|                        | rail installation on steel cable               |

# **Dimensions**